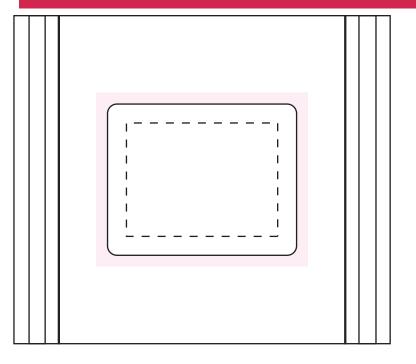

## ART APPROVAL

All colours used in this document are indicative only and they may vary across a variety of printing techniques and confectionery

Sticker 50x40mm 100%

Sticke Size: 50mmW x 40mmH Bleed: 3mm (56mmW x 46mmH)

Safe Print Area: 40mmW x 30mmH

When artwork is printed,

there can be movement of up to 3mm Bag size may vary from what is shown, Please call if bag dimensions are critical

**Image Impression Only** NOT to Scale