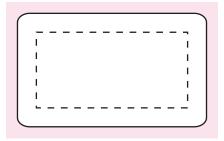

Sticker 50x30mm

100%

Sticker Size: 50mmW x 30mmH Bleed: 3mm (56mmW x 36mmH)

Safe Print Area: 40mmW x 20mmH